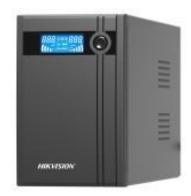

## DS-UPS2000-x UPS





- Built-in AVR
- Super fast charging
- Wide input voltage range
- Overload protection
- Short circuit protection
- Surge protection
- USB port for remote control
- LCD display



# Specification

| Plug Type T<br>Output                                      | 2000 VA / 1200 W  85 VAC to 150 VAC  50/60 Hz self-adaptive  Type B (NEMA 5-15)       |
|------------------------------------------------------------|---------------------------------------------------------------------------------------|
| Input Input Voltage Range Input Frequency Plug Type Output | 85 VAC to 150 VAC<br>50/60 Hz self-adaptive<br>Type B (NEMA 5-15)                     |
| Input Voltage Range Input Frequency 5 Plug Type 7 Output   | 50/60 Hz self-adaptive<br>Type B (NEMA 5-15)