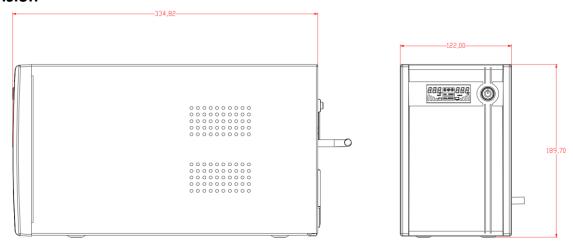

### Dimension

Headquarters No.555 Qianmo Road, Binjiang District, Hangzhou 310051, China T +86-571-8807-5998 www.hikvision.com

Follow us on social media to get the latest product and solution information.

# Specification

| Plug Type T<br>Output                                      | 2000 VA / 1200 W  85 VAC to 150 VAC  50/60 Hz self-adaptive  Type B (NEMA 5-15)       |
|------------------------------------------------------------|---------------------------------------------------------------------------------------|
| Input Input Voltage Range Input Frequency Plug Type Output | 85 VAC to 150 VAC<br>50/60 Hz self-adaptive<br>Type B (NEMA 5-15)                     |
| Input Voltage Range Input Frequency 5 Plug Type 7 Output   | 50/60 Hz self-adaptive<br>Type B (NEMA 5-15)                                          |
| Input Frequency 5 Plug Type 7 Output                       | 50/60 Hz self-adaptive<br>Type B (NEMA 5-15)                                          |
| Plug Type 1 Output                                         | Туре В (NEMA 5-15)                                                                    |
| Output                                                     |                                                                                       |
|                                                            | 440.1/4.0.1 425.1/4.0                                                                 |
| Output Voltago Pango                                       | 440.V4.C.L. 435.V4.C                                                                  |
| Output voitage hange                                       | 110 VAC to 125 VAC                                                                    |
| Output Frequency 5                                         | 50/60 Hz ± 0.5 Hz self-adaptive                                                       |
| Transfer Time ≤                                            | ≤ 10 ms                                                                               |
| Waveform F                                                 | PWM                                                                                   |
| Outlet Type                                                | Туре В (NEMA 5-15)                                                                    |
| Outlet Number 6                                            | 6                                                                                     |
| Battery                                                    |                                                                                       |
| Battery Type 1                                             | 12 V/9 Ah *2 pcs, lead-acid battery                                                   |
| Recharge Time 6                                            | 6-8 hours recover to 90% capacity                                                     |
| Typical Backup Time                                        | Run time at 100w: 70 min                                                              |
|                                                            | Run time at 300w: 17 min                                                              |
|                                                            | Run time at 600w: 5 min                                                               |
| Interface                                                  |                                                                                       |
| Communicate Ports                                          | USB                                                                                   |
| Protection                                                 |                                                                                       |
| Full Protection S                                          | Surge protection, Overload protection, Discharge protection, Short circuit protection |
| Indicator                                                  |                                                                                       |
| Display                                                    | LCD Screen                                                                            |
|                                                            | Input Voltage, Output Voltage, Battery capacity, load level                           |
| Alarm                                                      | Charging Mode (DC mode): Sounding every 8 seconds                                     |
|                                                            | Low Battery: Sounding every second                                                    |
|                                                            | Overloading Mode: Sounding every 0.5 seconds                                          |
|                                                            | Fault: Continuously sounding                                                          |
| General                                                    |                                                                                       |
| Operating Temperature                                      | 0 °C to 40 °C (32 °F to 104 °F)                                                       |
| Operating Humidity 3                                       | 30% to 90% (non-condensing)                                                           |
| Dimension 3                                                | 345 mm × 122 mm × 192 mm (13.58" × 4.80" × 7.56")                                     |
| Weight A                                                   | Approx. 11 kg (24.3 lb)                                                               |