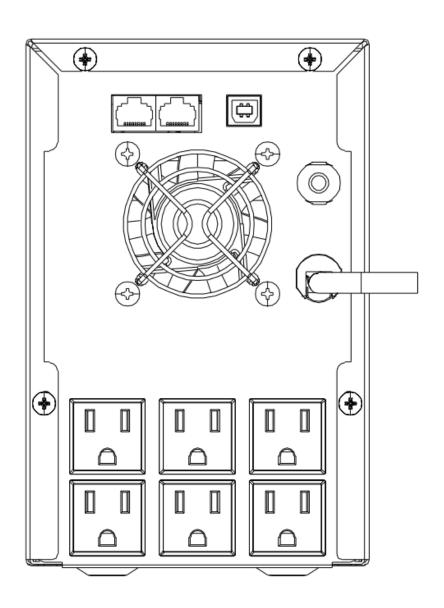

# Specification

| Plug Type T<br>Output                                      | 2000 VA / 1200 W  85 VAC to 150 VAC  50/60 Hz self-adaptive  Type B (NEMA 5-15)       |
|------------------------------------------------------------|---------------------------------------------------------------------------------------|
| Input Input Voltage Range Input Frequency Plug Type Output | 85 VAC to 150 VAC<br>50/60 Hz self-adaptive<br>Type B (NEMA 5-15)                     |
| Input Voltage Range Input Frequency 5 Plug Type 7 Output   | 50/60 Hz self-adaptive<br>Type B (NEMA 5-15)                                          |
| Input Frequency 5 Plug Type 7 Output                       | 50/60 Hz self-adaptive<br>Type B (NEMA 5-15)                                          |
| Plug Type 1 Output                                         | Туре В (NEMA 5-15)                                                                    |
| Output                                                     |                                                                                       |
|                                                            | 440.1/4.0.1 425.1/4.0                                                                 |
| Output Voltago Pango                                       | 440.V4.C.L. 435.V4.C                                                                  |
| Output voitage hange                                       | 110 VAC to 125 VAC                                                                    |
| Output Frequency 5                                         | 50/60 Hz ± 0.5 Hz self-adaptive                                                       |
| Transfer Time ≤                                            | ≤ 10 ms                                                                               |
| Waveform F                                                 | PWM                                                                                   |
| Outlet Type                                                | Туре В (NEMA 5-15)                                                                    |
| Outlet Number 6                                            | 6                                                                                     |
| Battery                                                    |                                                                                       |
| Battery Type 1                                             | 12 V/9 Ah *2 pcs, lead-acid battery                                                   |
| Recharge Time 6                                            | 6-8 hours recover to 90% capacity                                                     |
| Typical Backup Time                                        | Run time at 100w: 70 min                                                              |
|                                                            | Run time at 300w: 17 min                                                              |
|                                                            | Run time at 600w: 5 min                                                               |
| Interface                                                  |                                                                                       |
| Communicate Ports                                          | USB                                                                                   |
| Protection                                                 |                                                                                       |
| Full Protection S                                          | Surge protection, Overload protection, Discharge protection, Short circuit protection |
| Indicator                                                  |                                                                                       |
| Display                                                    | LCD Screen                                                                            |
|                                                            | Input Voltage, Output Voltage, Battery capacity, load level                           |
| Alarm                                                      | Charging Mode (DC mode): Sounding every 8 seconds                                     |
|                                                            | Low Battery: Sounding every second                                                    |
|                                                            | Overloading Mode: Sounding every 0.5 seconds                                          |
|                                                            | Fault: Continuously sounding                                                          |
| General                                                    |                                                                                       |
| Operating Temperature                                      | 0 °C to 40 °C (32 °F to 104 °F)                                                       |
| Operating Humidity 3                                       | 30% to 90% (non-condensing)                                                           |
| Dimension 3                                                | 345 mm × 122 mm × 192 mm (13.58" × 4.80" × 7.56")                                     |
| Weight A                                                   | Approx. 11 kg (24.3 lb)                                                               |