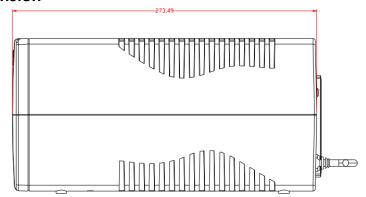

# Specification

| Model      |                          | DS-UPS600                                                   |
|------------|--------------------------|-------------------------------------------------------------|
| Power      | UPS Capacity             | 600 VA / 360 W                                              |
| Input      | Input Voltage<br>Range   | 140 VAC to 290 VAC                                          |
|            | Input<br>Frequency       | 50/60 Hz                                                    |
| Output     | Output<br>Voltage Range  | 210 VAC to 235 VAC                                          |
|            | Output<br>Frequency      | 50 Hz ± 0.5 Hz                                              |
|            | Transfer Time            | ≤ 10 ms                                                     |
|            | Waveform                 | PWM                                                         |
| Battery    | Battery Type             | 12 V/7 Ah                                                   |
|            | Recharge<br>Time         | 4-6 hours recover to 90% capacity                           |
| Indicator  | Display                  | LED indicator                                               |
|            |                          | Working Mode (AC Mode): Solid green                         |
|            |                          | Charging Mode (DC Mode): Solid red                          |
|            |                          | Overloading Mode: Flashing yellow                           |
|            | Alarm                    | Charging Mode (DC mode): Sounding every 8 seconds           |
|            |                          | Low Battery: Sounding every second                          |
|            |                          | Overloading Mode: Sounding every 0.5 seconds                |
|            |                          | Fault: Continuously sounding                                |
| Interface  | Communicate Ports        | No                                                          |
| Protection | Full<br>Protection       | Surge protection, Overload protection, Discharge protection |
| General    | Operating<br>Temperature | 0 °C to 40 °C (32 °F to 104 °F)                             |
|            | Operating<br>Humidity    | 30% to 90% (non-condensing)                                 |
|            | Dimension                | 274 mm × 95 mm × 139 mm (10.79" × 3.74" × 5.47")            |
|            | Weight                   | Approx. 4.2 kg (9.26 lb)                                    |

## Dimension

Headquarters No.555 Qianmo Road, Binjiang District, Hangzhou 310051, China T +86-571-8807-5998 www.hikvision.com

Follow us on social media to get the latest product and solution information.