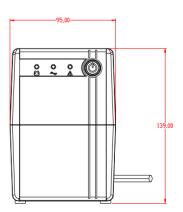

# Specification

| Model      |                          | DS-UPS600                                                   |
|------------|--------------------------|-------------------------------------------------------------|
| Power      | UPS Capacity             | 600 VA / 360 W                                              |
| Input      | Input Voltage<br>Range   | 140 VAC to 290 VAC                                          |
|            | Input<br>Frequency       | 50/60 Hz                                                    |
| Output     | Output<br>Voltage Range  | 210 VAC to 235 VAC                                          |
|            | Output<br>Frequency      | 50 Hz ± 0.5 Hz                                              |
|            | Transfer Time            | ≤ 10 ms                                                     |
|            | Waveform                 | PWM                                                         |
| Battery    | Battery Type             | 12 V/7 Ah                                                   |
|            | Recharge<br>Time         | 4-6 hours recover to 90% capacity                           |
| Indicator  | Display                  | LED indicator                                               |
|            |                          | Working Mode (AC Mode): Solid green                         |
|            |                          | Charging Mode (DC Mode): Solid red                          |
|            |                          | Overloading Mode: Flashing yellow                           |
|            | Alarm                    | Charging Mode (DC mode): Sounding every 8 seconds           |
|            |                          | Low Battery: Sounding every second                          |
|            |                          | Overloading Mode: Sounding every 0.5 seconds                |
|            |                          | Fault: Continuously sounding                                |
| Interface  | Communicate Ports        | No                                                          |
| Protection | Full<br>Protection       | Surge protection, Overload protection, Discharge protection |
| General    | Operating<br>Temperature | 0 °C to 40 °C (32 °F to 104 °F)                             |
|            | Operating<br>Humidity    | 30% to 90% (non-condensing)                                 |
|            | Dimension                | 274 mm × 95 mm × 139 mm (10.79" × 3.74" × 5.47")            |
|            | Weight                   | Approx. 4.2 kg (9.26 lb)                                    |

## Dimension

Headquarters No.555 Qianmo Road, Binjiang District, Hangzhou 310051, China T +86-571-8807-5998 www.hikvision.com

Follow us on social media to get the latest product and solution information.