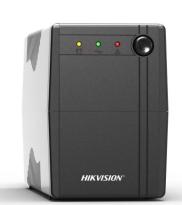

## DS-UPS600 UPS

- Wide input voltage range
- Built-in AVR
- Super fast charging
- Overload and short circuit protection
- Compact design

### Available Model

DS-UPS600